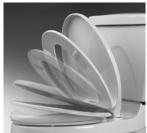

- Non-electric bidet feature with adjustable spray patterns and detachable nozzles
- Seamless telescoping lid design to conceal the ring
- Slow-close hinges to prevent slamming of the seat
- One button push lift-off feature for easier cleaning
- Durable polypropylene plastic
- Top mount installation for easier install
- Includes mounting hardware, water supply and adapter