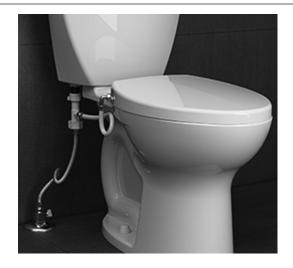

## AquaWash® BIDET SEAT

☐ 5900A.05G Elongated bidet seat

AquaWash bidet seat features a modern design with a slim 60mm telescoping seat that accompanies any décor. This seat features a water pressured bidet seat with adjustable spray patterns and detachable nozzles; no electrical power required. This seat also features a one button push lift-off for easier cleaning; slow close hinges to prevent slamming of the seat and top mount installation for easier install. Fits most conventional toilets.

- Non-electric bidet feature with adjustable spray patterns and detachable nozzles
- Seamless telescoping lid design to conceal the ring
- Slow-close hinges to prevent slamming of the seat
- One button push lift-off feature for easier cleaning
- Durable polypropylene plastic
- Top mount installation for easier install
- Includes mounting hardware, water supply and adapter